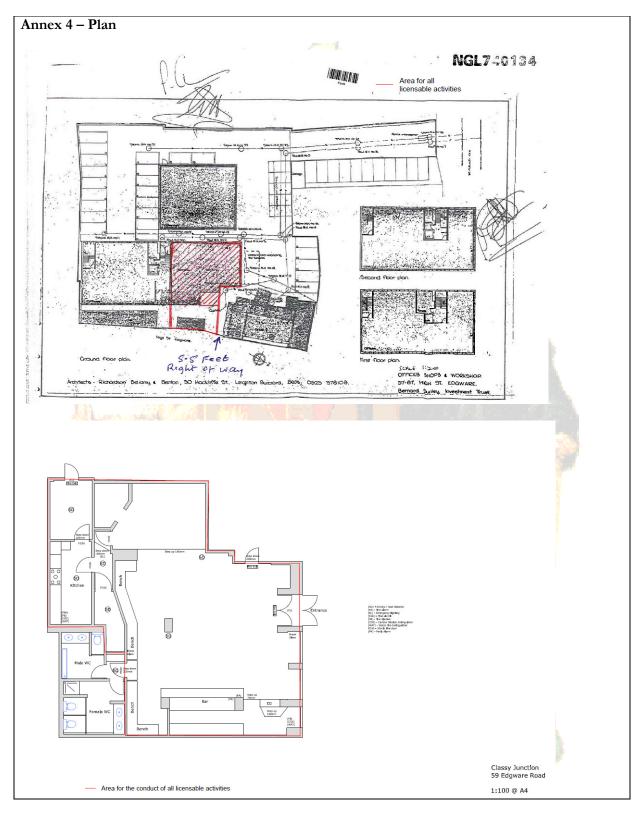

rs to be under the age of 21 years, will be asked to provide proof (i.e. passport, driver's licence or some other such accredited form of photo identification) that they over the age of 18 years. Notices will be displayed advising customers that the scheme is in operation. A record of age related refusals of sale will be kept and will be made available to officers of the police or local authority upon request.
- 9. From 21:00 on Saturday and Sunday, no person aged under 18 years shall be permitted to enter the premises unless they are accompanied by a parent or guardian. A notice to this effect will be displayed at the public entrance.

Annex 3 - Conditions attached after a hearing by the Licensing Authority

None

Informative:

New Premises Licence - Licence Granted on 18 April 2014







| Date of original grant: 18/04/2014 | Reason for issue: New Application |
|------------------------------------|-----------------------------------|
| Date of issue: 29th April 2014     | Issue Number: 1                   |